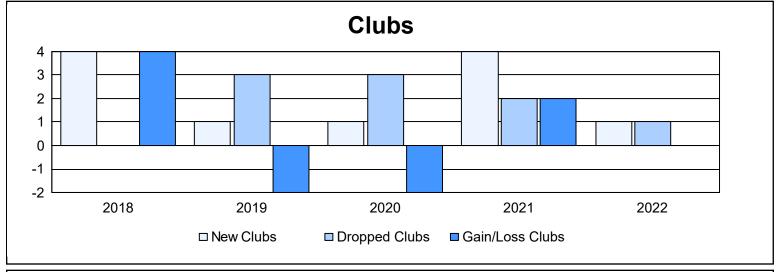

District 14 G

As of June 2022 Cumulative

| Year      | New<br>Clubs | Dropped<br>Clubs | Gain/<br>Loss<br>Clubs | New<br>Members | Charter<br>Members | Reinstate<br>Members | Transfer<br>Members | Total<br>Member<br>Added | Total<br>Members<br>Dropped | Gain/<br>Loss<br>Members |
|-----------|--------------|------------------|------------------------|----------------|--------------------|----------------------|---------------------|--------------------------|-----------------------------|--------------------------|
| 2017-2018 | 4            | 0                | 4                      | 154            | 105                | 5                    | 7                   | 271                      | 251                         | 20                       |
| 2018-2019 | 1            | 3                | -2                     | 112            | 24                 | 7                    | 10                  | 153                      | 212                         | -59                      |
| 2019-2020 | 1            | 3                | -2                     | 92             | 17                 | 2                    | 2                   | 113                      | 160                         | -47                      |
| 2020-2021 | 4            | 2                | 2                      | 90             | 95                 | 19                   | 0                   | 204                      | 198                         | 6                        |
| 2021-2022 | 1            | 1                | 0                      | 128            | 30                 | 5                    | 3                   | 166                      | 213                         | -47                      |
| Average   | 2            | 2                | 0                      | 115            | 54                 | 8                    | 4                   | 181                      | 207                         | -25                      |